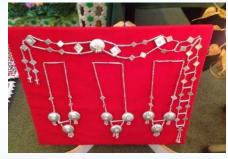

## 3: Phu Thai Handicraft Supporting Plan

#### **Strategy and action plan:**

- support eco-friendly products
- Phu Thai local tradition knowledge
  - clothes weaving
  - sewing, lacing and yarn knitting
  - public relation
  - marketing

Future pathway:

- cotton and indigo planting
- cotton squeezing

- Local ornament
  - traditional handicraft learning-by-doing activity

- re-cycling material