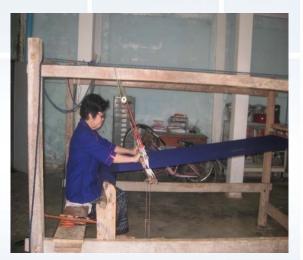

## 3: Phu Thai Handicraft Supporting Plan

#### **Strategy and action plan:**

- support eco-friendly products
- Phu Thai local tradition knowledge
  - clothes weaving
  - sewing, lacing and yarn knitting
  - public relation
  - marketing

Future pathway:

- cotton and indigo planting
- cotton squeezing

- Local ornament
  - traditional handicraft learning-by-doing activity

- re-cycling material