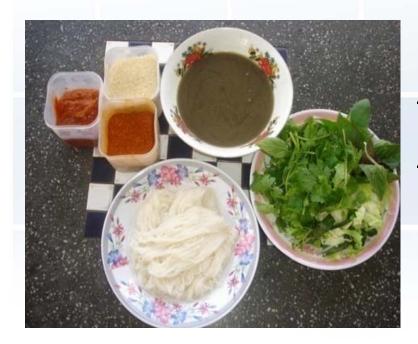

## 2: Phu Thai Cuisine Supporting Plan

#### **Strategy and action Plan:**

- Supporting non-toxic food ingredients
- Establish learning centre:
  - local and social organic & safety food
  - monitoring quality Phu Thai Cuisine
  - traditional cuisine committee

#### - Phu Thai cuisine network & partnership

🖗 😒 -/-/- 🖸 🥪 🏠 💊 🍏

- Local herbal growing and processing
- Reforestation supporting sources of healthy foods