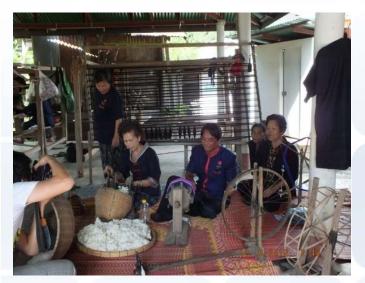

## 3: Phu Thai Handicraft Supporting Plan

#### **Strategy and action plan:**

- support eco-friendly products
- Phu Thai local tradition knowledge
  - clothes weaving
  - sewing, lacing and yarn knitting
  - public relation
  - marketing

Future pathway:

- cotton and indigo planting
- cotton squeezing

- Local ornament
  - traditional handicraft learning-by-doing activity

- re-cycling material